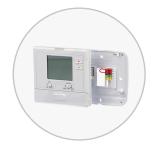

#### HUGH CUNNINGHAM 701 THERMOSTAT

Part #L45-101

Regular Price: \$33.88 **SALE PRICE: \$17.99** 