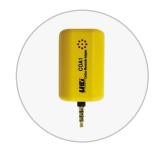

#### UEI CO DETECTOR ADAPTER

Part #H28-238

Regular Price: \$106.50 **SALE PRICE: \$49.99** 