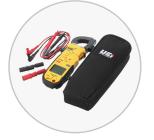

#### UEI CLAMP METER

Part #H28-245

Regular Price: \$78.53 **SALE PRICE: \$39.99** 